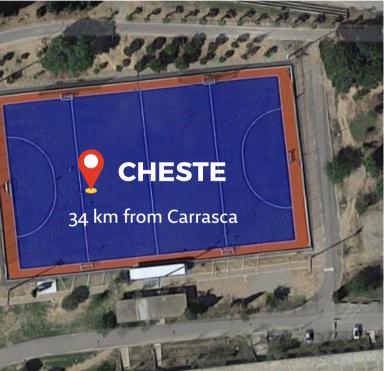

### CHESTE

Cheste hockey stadium is situated inside the Cheste's Education Complex at Carretera CV-378, 46380, Valencia. Since its inauguration, this hockey field has become a regular venue for the training sessions of the Spanish National Hockey Teams. Also, it hosted many international friendly matches until this day. This hockey pitch has an area of 6,000 m2 with a large pitch in a longitudinal direction and a north-south orientation, and two transversal training pitches in an east-west direction. (34 km from Venue 1, La Carrasca).