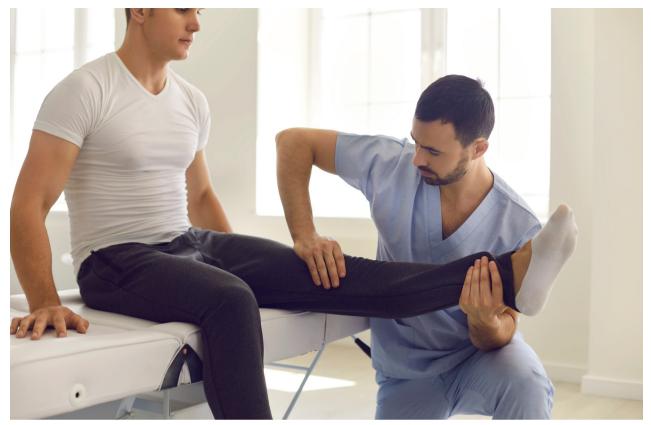

## **OTHER SERVICES**

- Physiotherapy
- Ice Baths
- Trainings

- Concerts
- Foodtrucks
- Tourist Visits
- Raffles

... AND MORE!

### PHYSIOTERAPY

Physiotherapy - 60 $\in$ /h. (minimum 15 minutes service - 1 $\in$ /min).

The physiotherapy service will be located between the Tarongers and Carrasca fields. This service can be used by anyone who needs it