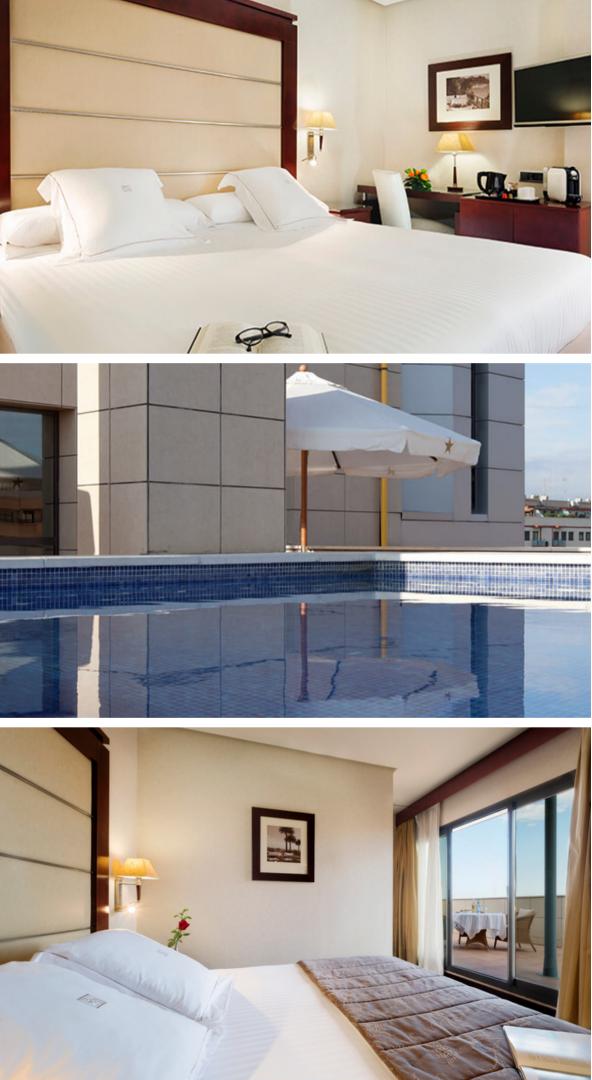

#### **SILKEN PUERTA VALENCIA**

Is a 4-star hotel which combines avant-gardism in it's design with traditional Valencian architecture. The hotel is situated at an unbeatable location in the city of Valencia, where you can find the Mestalla Stadium, the Oceanographic, the City of Arts and Sciences, the Turia Gardens within a walking distance. The hotel offers a free Wi-Fi, a diverse food menu and much more.

- € 590 (Starting price / per person )
- 8 nights in a double room in a  $3^*$  or  $4^*$  hotel B&B
- To and from airport bus transfers
- Excellent location: Situated between hockey field, beach and city centre.
- Bike tour in Valencia with an English speaking guide (approximately 2.5 hours)