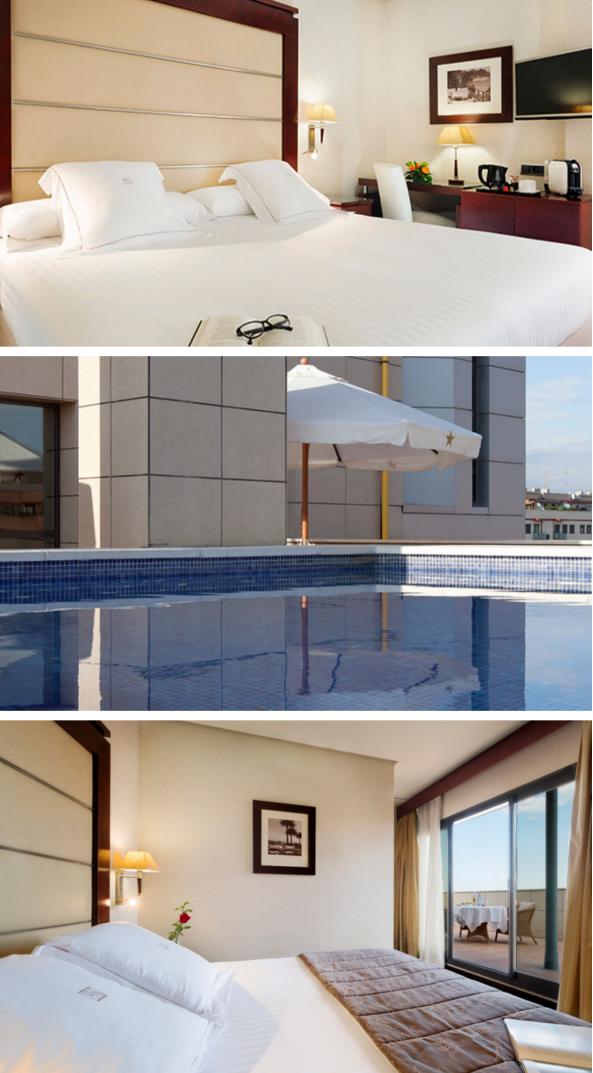

- $\in$  710 (Starting price / per person )
- 8 nights in a double room in a  $3^*$  or  $4^*$  hotel including breakfast buffet
- To and fro airport bus transfers
- Outdoor swimming pool
- Excellent location: Situated between hockey field, beach and city centre
- Bike tour in Valencia with an English speaking guide (approximately 2.5 hours)