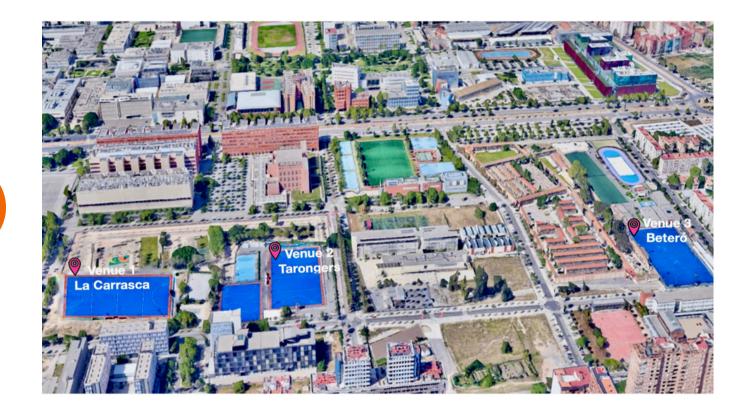

## **COMPETITION VENUES**

The European Championship and Spirit of Master Valencia, 2023 will be held in four spectacular venues across the beautiful city of Valencia. Culture and innovation are the significant themes across the four venues, namely La Carrasca, Tarongers, Beteró and Cheste.

## LA CARRASCA

Recently opened to the hockey enthusiasts, La Carrasca has been specifically esigned to meet the needs of the sport. The distinctive feature of the technology used in the construction of this hockey field is that meanwhile facilitating high ball speed during the real game time, it also provides an extraordinary balance between grip and glide, which provides players a very good feeling of security and high performance. Since its opening La Carrasca has become an essential part of our day-to-day operations by being the venue for Stages, where teams across Europe come for pre-season trainings and matches.

The hockey pitch of Tarongers is located at Carrer del Serpis, 29, and it has been recently renovated with Mondohockey Elite EL system. Besides the conventional hockey fields, this pitch has a short and very dense gauze surface which is filled with water before every use rather than being filled with sand or rubber granules and thereby offering the athletes an opportunity to perform well. This venue has hosted various National Championships and also an indispensable part for the training of International Hockey Teams. The distance between Tarongers and Carrasca is 300m.

The hockey stadium Beteró is situated inside the Poliesportiu Verge del Carme - Beteró at Carrer del Campillo de Altobuey, 1. Along with the hockey field, the sports centre has padel courts, football fields, outdoor skate-hockey field and a skatepark. The distinctive feature of the technology used in the hockey pitch guarantees optimal playing properties and safe sliding for professional manoeuvres, even at high speed. This venue has hosted many of the international hockey competitions such as FIH Hockey Women's Nations Cup 2022, FIH Pro League Men's 2022, FIH Pro League Women's 2022 and many European and National Championships. The distance between Beteró and Tarongers is 800m.