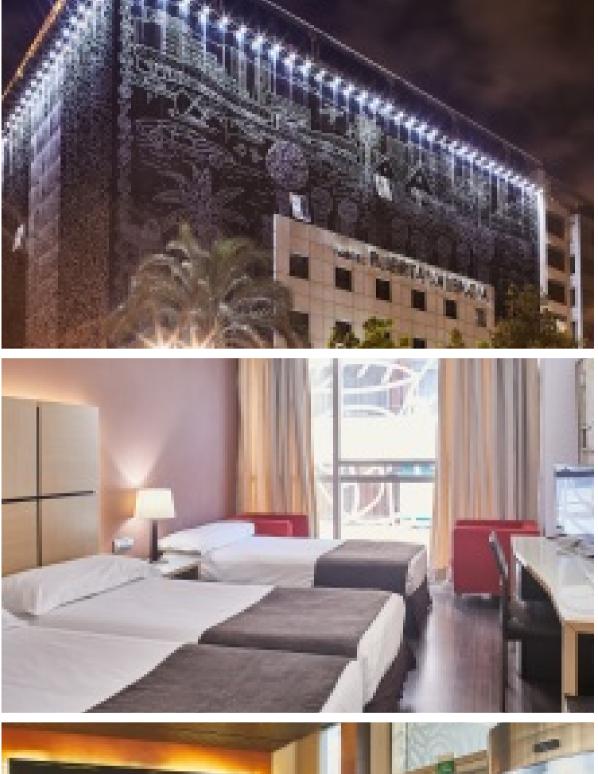

#### **SILKEN PUERTA VALENCIA**

Is a 4-star hotel which combines avant-gardism in it's design with traditional Valencian architecture. The hotel is situated at an unbeatable location in the city of Valencia, where you can find the Mestalla Stadium, the Oceanographic, the City of Arts and Sciences, the Turia Gardens within a walking distance. The hotel offers a free Wi-Fi, a diverse food menu and much more.