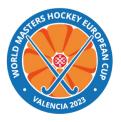

The hockey pitch of Tarongers is located at Carrer del Serpis, 29, and it has been recently renovated with Mondohockey Elite EL system. Besides the conventional hockey fields, this pitch has a short and very dense gauze surface which is filled with water before every use rather than being filled with sand or rubber granules and thereby offering the athletes an opportunity to perform well. This venue has hosted various National Championships and also an indispensable part for the training of International Hockey Teams. The distance between Tarongers and Carrasca is 300m.