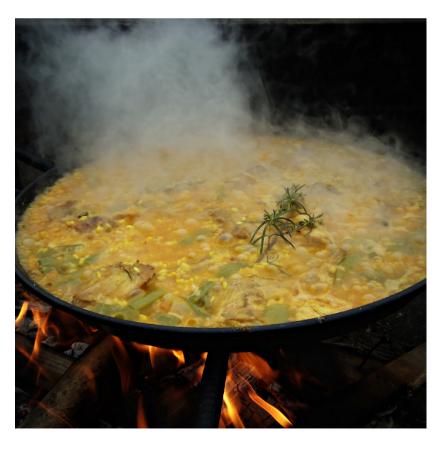

### TRADITIONAL VALENCIAN PAELLA

#### **17TH OF JULY 2023 AT LA CARRASCA** The typical Valencian paella is a must!

- Price: 13€ with 1 Beverage
- Menu: Traditional Valencian Paella
- Last day to buy: 12th June

\*Special prices for teams wich are alocated with us. Ask to eventos@fhcv.es